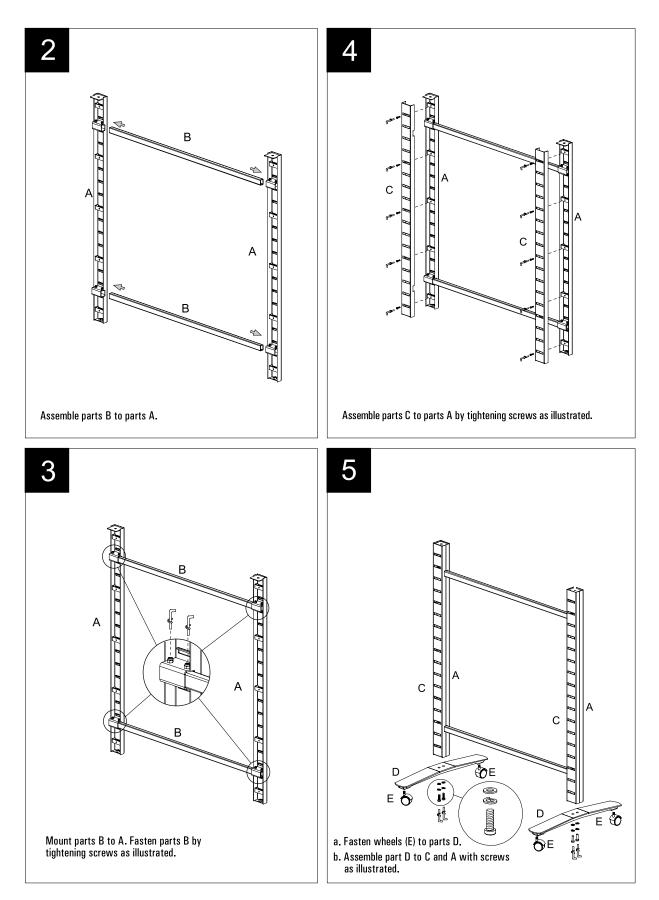

## Corrado - Metal Modular SlatStand

General Note: It is the responsibility of the purchaser and/or installer to verify that the mounting surface is solid and capable of supporting the intended weight of display. It is recommended that a professional is consulted to determine the appropriate fastener/anchor needed for the mounting surface. The manufacturer is solely responsible for the quality of its products and not accountable for faulty installation and ill use of its products beyond recommended limitations.