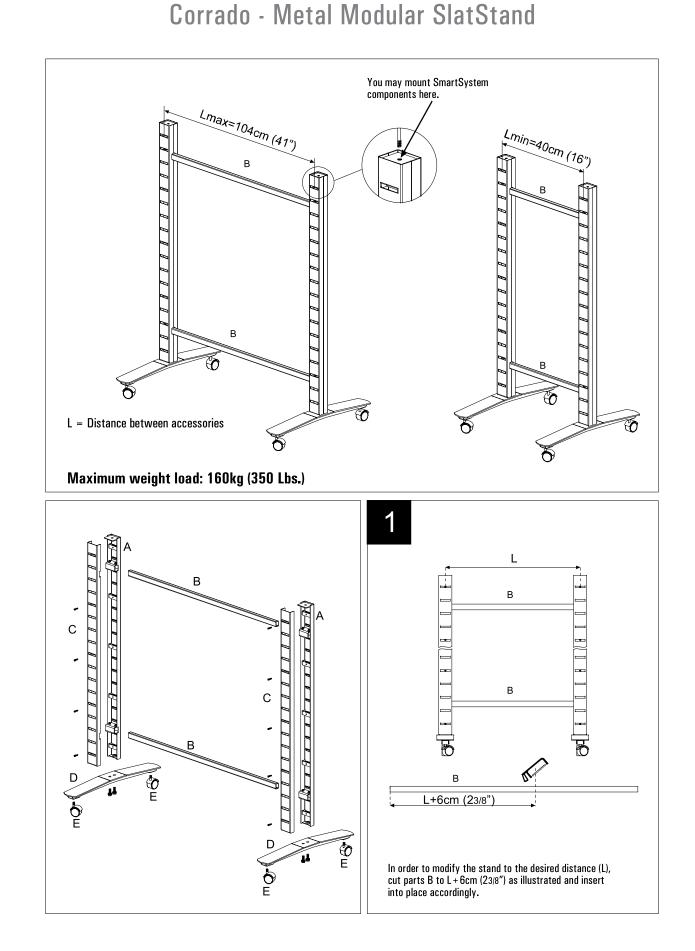

## Corrado - Metal Modular SlatStand

General Note: It is the responsibility of the purchaser and/or installer to verify that the mounting surface is solid and capable of supporting the intended weight of display. It is recommended that a professional is consulted to determine the appropriate fastener/anchor needed for the mounting surface. The manufacturer is solely responsible for the quality of its products and not accountable for faulty installation and ill use of its products beyond recommended limitations.

### The maximum weight load includes the weight of the stand and all accessories.

Total maximum weight load per stand is 160kg (350lbs) including stand and all accessories. Individual accessory weight loads also need to be taken into account.