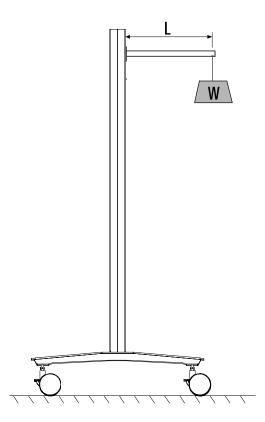

#### Weight Load Capacity

The weight refers to the maximum weight that the stand can support without affecting the stability.

#### Notes:

Concepto

Total maximum weight load for each side of stand is according to the table below.

Distance from SlatStand (L)-cm(Inch)

| 30(12") | 40(14") | 45(16") |
|---------|---------|---------|
| Kg Lbs. | Kg Lbs. | Kg Lbs. |
| 100 220 | 90 198  | 80 176  |