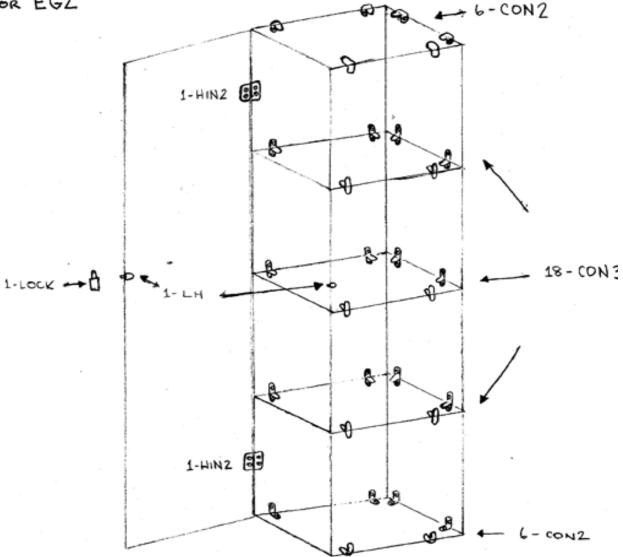

## Assembly Instructions:

- 1. Assemble from the bottom to the top.
- 2. Attach two (2) two-way connectors (CON2) to 3 sides of a 12" x 12" or 14" x 14" piece of glass (GL1212 or GL1414). See picture above.
- 3. Use the connectors to connect the side panels.
- 4. Attach two (2) three-way connectors (CON3) to each of the side panels.
- 5. Using the connectors, attache shelf. See picture above.
- 6. Repeat steps 3 5 two more times.
- 7. Repeat steps 3 & 4.
- 8. Attach the top 12" x 12" or 14" x 14" piece of glass. Attach the door with hinges (HIN2), LOCK and lock hasps (LH).