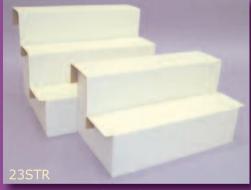

- 4 Step Cardboard Risers
  - 4 Step Display
  - 23.5"W x 17.25"H x 18.25"D with 4" steps
  - Box of 4 Reusable

Quantity / Price

1 - 19

\$21.95

20 - 49

\$19.95

\$18.95

We always have used gondola and wall shelving in both Philadelphia & Phoenix