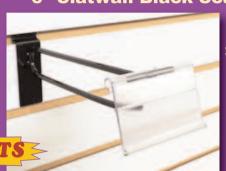

### 6" Black Gridwall Light Duty Hook

\$20.00

\$19.00 10-24 \$18.50 25+

GLDH6B (box of 100)

CLOSEOUTS

**6" Slatwall Black Scanning Hook** 

Phoenix, AZ

SW42 (box of 42)

\$29.00 10-99 \$28.00 \$27.50 100+

• Includes Plastic Label Holder - 1.5" x 2.5"