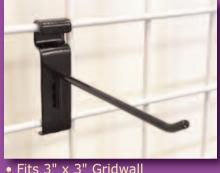

### 6" Black Gridwall Light Duty Hook

\$20.00

\$19.00 10-24 \$18.50 25+

GLDH6B (box of 100)

CLOSEOUTS

**6" Slatwall Black Scanning Hook** 

Phoenix, AZ

SW42 (box of 42)