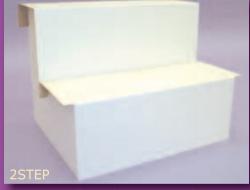

#### Cardboard Risers

- 2 Step Cardboard Risers Display
- 23.5"W x 17.125"H x 18.25"D with 9" steps (Large)
- Folds flat for storage\*Reusable
- Great For Trade Shows
- Perfect For Store Front Windows Box of 4 - Reusable

- 2 & 3 Step Cardboard Risers
- 2 Displays in One .. Can be used as either a 2 step or 3 step display
- 2 Step is 23"W x 11.5"H x 12.5"D with 6" steps
- 3 Step is 23"W x 17"H x 18"D with 6" steps

Box of 4 - Reusable

- 4 Step Cardboard Risers
  - 4 Step Display
  - 23.5"W x 17.25"H x 18.25"D with 4" steps
  - Box of 4 Reusable

Quantity / Price

1 - 19

\$21.95

20 - 49

\$19.95

\$18.95

We always have used gondola and wall shelving in both Philadelphia & Phoenix