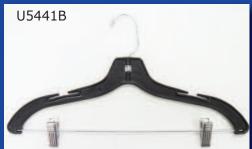

### **Additional Styles of Used Hangers**

**Used 14" Bottom Hangers with** Adjustable clips • black • 100 per box

\$29.50

**Used Suit Hangers** 

- black
- 100 per box

\$35.00

Used 12" Children's Hangers

- black
- 200 per box