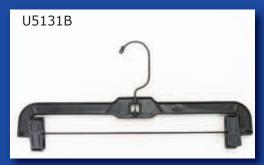

### **Additional Styles of Used Hangers**

**Used 14" Bottom Hangers with** Adjustable clips • black • 100 per box

\$29.50

**Used Suit Hangers** 

- black
- 100 per box

\$35.00

Used 12" Children's Hangers

- black
- 200 per box