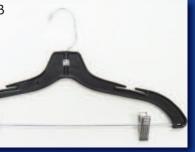

### **Additional Styles of Used Hangers**

**Used 14" Bottom Hangers with** Adjustable clips • black • 100 per box

\$29.50

**Used Suit Hangers** 

- black
- 100 per box

\$35.00

Used 12" Children's Hangers

- black
- 200 per box