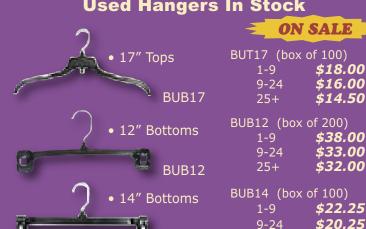

New & Used Store Fixtures

1-800-962-5307

LOCAL 215-925-2540

www.gershelbros.com

# **Philadelphia** Phoenix, AZ

## SPRING IS HERE AND IT'S ABOUT TIME FOR A BREAK

# **Closeout Ballet Bar Clothing Rack**



- Silver Frost Finish
- 48" Overall Length
- 40" x 24" Base
- Adjustable Height (every 3") from 48" to 72"

### **ON SALE**

BALLET

. \$45 Add wheels + \$5.00

# Deluxe Hanger Stacker



We also have a large selection of Used Racks

# **Used Sentry Safe Electronic Lock / Fire Safe**



- Exterior Dimensions: 47.6"H x 25.4"W x 23.9"D
- 624 lb. capacityElectronic Lock w/Key Lock
- Used for just 6 months

# ON SALE

USAFF

. . . . \$495

# **Used Hangers In Stock**



BUB14

### 2 Level Shopping Carts



### Wire 5-Shelf Rolling Cart



- 27"W x 23.75"D x 54.25"H
- Black w/5-Shelves on wheels

# ON SALE

. . each \$45.00 3 or more \$40.00

## Red, White & Blue or **Multi-Colored Banners**

25+



60' Long

(24) 12" x 18" polythylene pennants sewn onto plastic rope

PLP080 red, white & blue PLP120 multi-colored

\$10.95 \$10.95

\$17.50

We always have used gondola and wall shelving in both Philadelphia & Phoenix

# + Lots Of Closeouts On Our Website **JUST CLICK THE BUTTON**



Gershel Brothers has everything you need for your store from Showcases and Gondolas to Shopping Carts, Clothing Racks and Mannequins. We offer both New and Used options!

\*All sale pricing is good until April 30, 2014



# ALL OF YOUR STORE FIXTURE NEEDS

1-800-962-5307 215-92