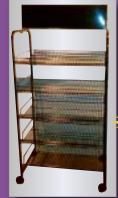

### Wire 5-Shelf Rolling Cart

- 27"W x 23.75"D x 54.25"H
- Black w/5-Shelves on wheels

# ON SALE

. . each \$45.00 3 or more \$40.00