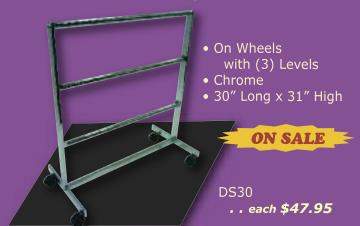

New & Used Store Fixtures

1-800-962-5307

LOCAL 215-925-2540

www.gershelbros.com

# **Philadelphia** Phoenix, AZ

## SPRING IS HERE AND IT'S ABOUT TIME FOR A BREAK

# **Closeout Ballet Bar Clothing Rack**



- Silver Frost Finish
- 48" Overall Length
- 40" x 24" Base
- Adjustable Height (every 3") from 48" to 72"

### **ON SALE**

BALLET

. \$45 Add wheels + \$5.00

# Deluxe Hanger Stacker



We also have a large selection of Used Racks

# **Used Sentry Safe Electronic Lock / Fire Safe**



- Exterior Dimensions: 47.6"H x 25.4"W x 23.9"D
- 624 lb. capacityElectronic Lock w/Key Lock
- Used for just 6 months

# ON SALE

USAFF

. . . . \$495

# **Used Hangers In Stock**



BUB14

### 2 Level Shopping Carts



### Wire 5-Shelf Rolling Cart



- 27"W x 23.75"D x 54.25"H
- Black w/5-Shelves on wheels

# ON SALE

. . each \$45.00 3 or more \$40.00

## Red, White & Blue or **Multi-Colored Banners**

25+



60' Long

(24) 12" x 18" polythylene pennants sewn onto plastic rope

PLP080 red, white & blue PLP120 multi-colored

\$10.95 \$10.95

\$17.50

We always have used gondola and wall shelving in both Philadelphia & Phoenix

# + Lots Of Closeouts On Our Website **JUST CLICK THE BUTTON*