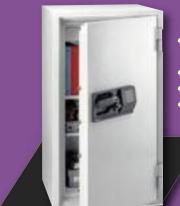

# **Used Sentry Safe Electronic Lock / Fire Safe**

- Exterior Dimensions: 47.6"H x 25.4"W x 23.9"D
- 624 lb. capacityElectronic Lock w/Key Lock
- Used for just 6 months

# ON SALE

USAFF

. . . . \$495