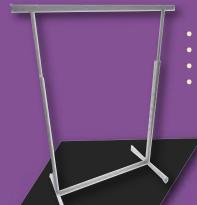

# **Closeout Ballet Bar Clothing Rack**

- Silver Frost Finish
- 48" Overall Length
- 40" x 24" Base
- Adjustable Height (every 3") from 48" to 72"

### **ON SALE**

BALLET

. \$45 Add wheels + \$5.00