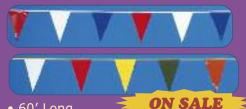

## Red, White & Blue or **Multi-Colored Banners**

25+

60' Long

(24) 12" x 18" polythylene pennants sewn onto plastic rope

PLP080 red, white & blue PLP120 multi-colored

\$10.95 \$10.95

\$17.50

We always have used gondola and wall shelving in both Philadelphia & Phoenix